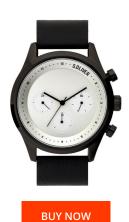

## sOliver men's watch SO-3721-LM Specifications

This document contains all the specifications for the sOliver SO-3721-LM men's watch. We at the DIALANDO® watch store offer a large selection of authentic watches from the best watch brands in the world.

| MATERIAL & COLOUR  |                   |
|--------------------|-------------------|
| Strap Material     | Real leather      |
| Strap Colour       | Black             |
| Case Material      | Stainless steel   |
| Case Colour        | Black             |
| Case Surface       | Matted / Polished |
| Colour of the dial | Silver            |
| Glass              | Mineral glass     |
|                    |                   |
| DETAILS            |                   |
| Clasp              | Pin buckle        |
| Water resistant    | 3 ATM             |