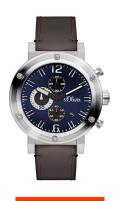

## sOliver men's watch SO-15158-LCR Specifications

**BUY NOW** 

This document contains all the specifications for the sOliver SO-15158-LCR men's watch. We at the DIALANDO® watch store offer a large selection of authentic watches from the best watch brands in the world.

| PRODUCT EXECUTION   |                    |
|---------------------|--------------------|
| Display Type        | Analogue           |
| Movement type       | Quartz (Battery)   |
| Functions           | Chronograph / Date |
| MEASURES            |                    |
| Case width [mm]     | 50                 |
| Case thickness [mm] | 12                 |

| MATERIAL & COLOUR  |               |
|--------------------|---------------|
| Strap Material     | Real leather  |
| Strap Colour       | Brown         |
| Case Material      | Metal         |
| Case Colour        | Silver        |
| Case Surface       | Matted        |
| Colour of the dial | Blue          |
| Glass              | Mineral glass |
| DETAILS            |               |
| Clasp              | Pin buckle    |
| Water resistant    | 3 ATM         |