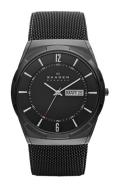

## Skagen men's watch SKW6006 Specifications

**BUY NOW** 

This document contains all the specifications for the Skagen SKW6006 men's watch. We at the DIALANDO® watch store offer a large selection of authentic watches from the best watch brands in the world.

| MATERIAL & COLOUR  |                   |
|--------------------|-------------------|
| Strap Material     | Stainless steel   |
| Strap Colour       | Black             |
| Case Material      | Titanium          |
| Case Colour        | Black             |
| Case Surface       | Polished / Matted |
| Colour of the dial | Black             |
| Glass              | Mineral glass     |
| DETAILS            |                   |
| Clasp              | Pin buckle        |
| Water resistant    | 5 ATM             |