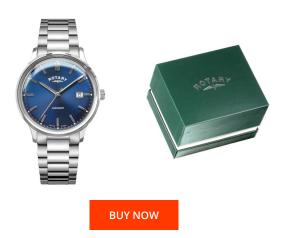

## Rotary men's watch GB05400/05 Specifications

This document contains all the specifications for the Rotary AVENGER GB05400/05 men's watch. We at the DIALANDO® watch store offer a large selection of authentic watches from the best watch brands in the world.

| MATERIAL & COLOUR  |                                  |
|--------------------|----------------------------------|
| Strap Material     | Stainless steel                  |
| Strap Colour       | Silver                           |
| Case Material      | Stainless steel                  |
| Case Colour        | Silver                           |
| Case Surface       | Polished / Matted                |
| Colour of the dial | Blue                             |
| Glass              | Mineral glass                    |
|                    |                                  |
| DETAILS            |                                  |
| Bezel              | Fixed                            |
| Case Bottom        | Stainless steel bottom (pressed) |
| Clasp              | Butterfly clasp                  |
| Water resistant    | 5 ATM                            |
|                    |                                  |