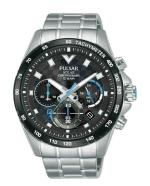

## Pulsar men's watch PZ5105X1 Specifications

**BUY NOW** 

This document contains all the specifications for the Pulsar PZ5105X1 men's watch. We at the DIALANDO® watch store offer a large selection of authentic watches from the best watch brands in the world.

https://www.dialando.gr/

| PRODUCT INFORMATION |                         |  |
|---------------------|-------------------------|--|
| EAN                 | 4894138040870           |  |
| Gender              | Men                     |  |
| Brand               | Pulsar                  |  |
| Collection          | Solar Chronograph 45 mm |  |
| Warranty [years]    | 2                       |  |

| PRODUCT EXECUTION |                                                           |
|-------------------|-----------------------------------------------------------|
| Display Type      | Analogue                                                  |
| Movement type     | Quartz (Solar)                                            |
| Functions         | Hour / Second / Minute / Date / Chronograph / 24-<br>Hour |

| MEASURES                      |     |
|-------------------------------|-----|
| Case width [mm]               | 45  |
| Case thickness [mm]           | 12  |
| Lug width [mm]                | 22  |
| Max. wrist circumference [mm] | 200 |

| MATERIAL & COLOUR  |                   |
|--------------------|-------------------|
| Strap Material     | Stainless steel   |
| Strap Colour       | Silver            |
| Case Material      | Stainless steel   |
| Case Colour        | Silver            |
| Case Surface       | Polished / Matted |
| Colour of the dial | Black             |
| Glass              | Mineral glass     |
|                    |                   |
| DETAILS            |                   |
| Bezel              | Fixed             |
|                    |                   |

| DETAILS         |                                   |
|-----------------|-----------------------------------|
| Bezel           | Fixed                             |
| Case Bottom     | Stainless steel bottom (screwed)  |
| Clasp           | Folding clasp                     |
| Lighting        | Luminous hands / Luminous indexes |
| Water resistant | 10 ATM                            |