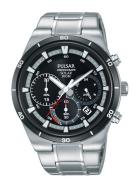

## Pulsar men's watch PZ5041X1 Specifications

**BUY NOW** 

This document contains all the specifications for the Pulsar PZ5041X1 men's watch. We at the DIALANDO® watch store offer a large selection of authentic watches from the best watch brands in the world.

| PRODUCT EXECUTION |                                             |
|-------------------|---------------------------------------------|
| Display Type      | Analogue                                    |
| Movement type     | Quartz (Solar)                              |
| Functions         | Chronograph / Hour / Second / Minute / Date |

| MEASURES                      |     |
|-------------------------------|-----|
| Case width [mm]               | 44  |
| Case thickness [mm]           | 11  |
| Lug width [mm]                | 26  |
| Max. wrist circumference [mm] | 220 |

| MATERIAL & COLOUR  |                   |
|--------------------|-------------------|
| Strap Material     | Stainless steel   |
| Strap Colour       | Silver            |
| Case Material      | Stainless steel   |
| Case Colour        | Silver            |
| Case Surface       | Polished / Matted |
| Colour of the dial | Black             |
| Glass              | Mineral glass     |
|                    |                   |
| DETAILS            |                   |

| DETAILS         |                                  |
|-----------------|----------------------------------|
| Bezel           | Fixed                            |
| Case Bottom     | Stainless steel bottom (screwed) |
| Clasp           | Folding clasp                    |
| Lighting        | Luminous hands                   |
| Water resistant | 10 ATM                           |