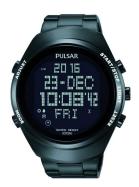

## Pulsar men's watch PQ2057X1 Specifications

**BUY NOW** 

This document contains all the specifications for the Pulsar PQ2057X1 men's watch. We at the DIALANDO® watch store offer a large selection of authentic watches from the best watch brands in the world.

| PRODUCT EXECUTION |                                                                       |
|-------------------|-----------------------------------------------------------------------|
| Display Type      | Digital                                                               |
| Movement type     | Quartz (Battery)                                                      |
| Functions         | Chronograph / Hour / Second / Month / Minute / Date / Day of the week |

| MEASURES                      |     |
|-------------------------------|-----|
| Case width [mm]               | 46  |
| Case thickness [mm]           | 13  |
| Lug width [mm]                | 23  |
| Max. wrist circumference [mm] | 200 |

| MATERIAL & COLOUR  |                   |
|--------------------|-------------------|
| Strap Material     | Stainless steel   |
| Strap Colour       | Black             |
| Case Material      | Stainless steel   |
| Case Colour        | Black             |
| Case Surface       | Polished / Matted |
| Colour of the dial | Black             |
| Glass              | Mineral glass     |
|                    |                   |
| DETAILS            |                   |
| Rezel              | Fixed             |

| DETAILS         |                                  |
|-----------------|----------------------------------|
| Bezel           | Fixed                            |
| Case Bottom     | Stainless steel bottom (screwed) |
| Clasp           | Folding clasp                    |
| Water resistant | 10 ATM                           |