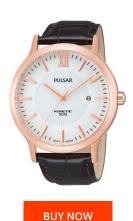

## Pulsar men's watch PAR184X1 Specifications

This document contains all the specifications for the Pulsar PAR184X1 men's watch. We at the DIALANDO® watch store offer a large selection of authentic watches from the best watch brands in the world.

| MATERIAL & COLOUR  |                                  |
|--------------------|----------------------------------|
| Strap Material     | Real leather                     |
| Strap Colour       | Black                            |
| Case Material      | Stainless steel                  |
| Case Colour        | Rose gold                        |
| Case Surface       | Polished                         |
| Colour of the dial | White                            |
| Glass              | Mineral glass                    |
|                    |                                  |
| DETAILS            |                                  |
| Case Bottom        | Stainless steel bottom (screwed) |
|                    |                                  |