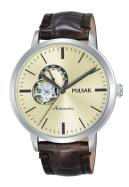

## Pulsar men's watch P9A007X1 Specifications

**BUY NOW** 

This document contains all the specifications for the Pulsar Automatik P9A007X1 men's watch. We at the DIALANDO® watch store offer a large selection of authentic watches from the best watch brands in the world.

| PRODUCT EXECUTION             |                                  |
|-------------------------------|----------------------------------|
| Display Type                  | Analogue                         |
| Movement type                 | Automatic                        |
| Movement Name                 | NH39A / Seiko                    |
| Functions                     | 24-Hour / Hour / Second / Minute |
|                               |                                  |
| MEASURES                      |                                  |
| Case width [mm]               | 42                               |
| Case thickness [mm]           | 14                               |
| Lug width [mm]                | 20                               |
| Max. wrist circumference [mm] | 230                              |

| MATERIAL & COLOUR  |                        |
|--------------------|------------------------|
| Strap Material     | Real leather           |
| Strap Colour       | Brown                  |
| Case Material      | Stainless steel        |
| Case Colour        | Silver                 |
| Case Surface       | Matted / Polished      |
| Colour of the dial | Gold                   |
| Glass              | Mineral glass          |
|                    |                        |
| DETAILS            |                        |
| Bezel              | Fixed                  |
| Case Bottom        | Glass bottom (screwed) |
| Clasp              | Pin buckle             |
| Water resistant    | 5 ATM                  |
|                    |                        |