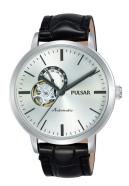

## Pulsar men's watch P9A005X1 Specifications

**BUY NOW** 

This document contains all the specifications for the Pulsar Automatik P9A005X1 men's watch. We at the DIALANDO® watch store offer a large selection of authentic watches from the best watch brands in the world.

| PRODUCT EXECUTION             |                                  |
|-------------------------------|----------------------------------|
| Display Type                  | Analogue                         |
| Movement type                 | Automatic                        |
| Movement Name                 | NH39A / Seiko                    |
| Functions                     | Second / Minute / 24-Hour / Hour |
|                               |                                  |
| MEASURES                      |                                  |
| Case width [mm]               | 42                               |
| Case thickness [mm]           | 14                               |
| Lug width [mm]                | 20                               |
| Max. wrist circumference [mm] | 230                              |

| MATERIAL & COLOUR  |                        |
|--------------------|------------------------|
| Strap Material     | Real leather           |
| Strap Colour       | Black                  |
| Case Material      | Stainless steel        |
| Case Colour        | Silver                 |
| Case Surface       | Polished / Matted      |
| Colour of the dial | Silver                 |
| Glass              | Mineral glass          |
| DETAILS            |                        |
| Bezel              | Fixed                  |
| Case Bottom        | Glass bottom (screwed) |
| Clasp              | Pin buckle             |
| Water resistant    | 5 ATM                  |