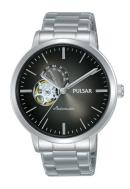

## Pulsar men's watch P9A003X1 Specifications

**BUY NOW** 

This document contains all the specifications for the Pulsar P9A003X1 men's watch. We at the DIALANDO® watch store offer a large selection of authentic watches from the best watch brands in the world.

| PRODUCT EXECUTION         |                                  |
|---------------------------|----------------------------------|
| Display Type              | Analogue                         |
| Movement type             | Automatic                        |
| Movement Name             | NH39A / Seiko                    |
| Functions                 | Second / Minute / 24-Hour / Hour |
|                           |                                  |
| MEASURES                  |                                  |
| MEASURES  Case width [mm] | 42                               |
|                           | 42<br>14                         |
| Case width [mm]           | · <del>-</del>                   |

| MATERIAL & COLOUR Strap Material Strap Colour | Stainless steel              |
|-----------------------------------------------|------------------------------|
|                                               | Stainless steel              |
| Strap Colour                                  |                              |
|                                               | Silver                       |
| Case Material                                 | Stainless steel              |
| Case Colour                                   | Silver                       |
| Case Surface                                  | Polished / Matted            |
| Colour of the dial                            | Grey                         |
| Glass                                         | Mineral glass                |
|                                               |                              |
|                                               |                              |
| DETAILS                                       |                              |
| <b>DETAILS</b> Bezel                          | Fixed                        |
|                                               | Fixed Glass bottom (screwed) |
| Bezel                                         |                              |
|                                               |                              |