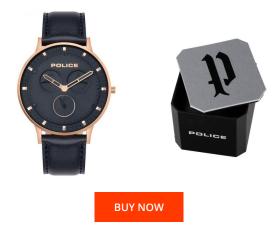

## Police men's watch PL15968JSR.03 Specifications

This document contains all the specifications for the Police Berkeley PL15968JSR.03 men's watch. We at the DIALANDO<sup>®</sup> watch store offer a large selection of authentic watches from the best watch brands in the world. https://www.dialando.gr/

| MATERIAL & COLOUR  |                                  |
|--------------------|----------------------------------|
| Strap Material     | Real leather                     |
| Strap Colour       | Blue                             |
| Case Material      | Stainless steel                  |
| Case Colour        | Rose gold                        |
| Case Surface       | Matted                           |
| Colour of the dial | Blue                             |
| Glass              | Mineral glass                    |
| DETAILS            |                                  |
| Bezel              | Fixed                            |
| Case Bottom        | Stainless steel bottom (pressed) |
| Class              | Pin buckle                       |
| Clasp              | PIII DUCKIE                      |