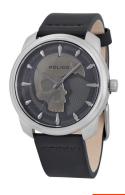

## Police men's watch PL15714JS.61 Specifications

**BUY NOW** 

This document contains all the specifications for the Police PL15714JS.61 men's watch. We at the DIALANDO® watch store offer a large selection of authentic watches from the best watch brands in the world.

| MATERIAL & COLOUR    |               |
|----------------------|---------------|
| Strap Material       | Real leather  |
| Strap Colour         | Black         |
| Colour of the dial   | Grey          |
| Glass                | Mineral glass |
|                      |               |
| DETAILS              |               |
| <b>DETAILS</b> Clasp | Buckle        |