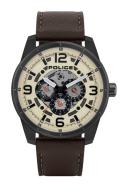

## Police men's watch PL15663JSU.14 Specifications

**BUY NOW** 

This document contains all the specifications for the Police Lawrence PL15663JSU.14 men's watch. We at the DIALANDO® watch store offer a large selection of authentic watches from the best watch brands in the world.

https://www.dialando.gr/

| PRODUCT INFORMATION |               |  |
|---------------------|---------------|--|
| EAN                 | 4895220908955 |  |
| Gender              | Men           |  |
| Brand               | Police        |  |
| Collection          | Lawrence      |  |
| Warranty [vears]    | 2             |  |

| PRODUCT EXECUTION |                                                           |
|-------------------|-----------------------------------------------------------|
| Display Type      | Analogue                                                  |
| Movement type     | Quartz (Battery)                                          |
| Functions         | Hour / Second / Minute / Date / 24-Hour / Day of the week |

| MEASURES                      |     |
|-------------------------------|-----|
| Case width [mm]               | 48  |
| Case thickness [mm]           | 12  |
| Lug width [mm]                | 24  |
| Max. wrist circumference [mm] | 220 |

| MATERIAL & COLOUR  |                   |
|--------------------|-------------------|
| Strap Material     | Real leather      |
| Strap Colour       | Brown             |
| Case Material      | Stainless steel   |
| Case Colour        | Black             |
| Case Surface       | Polished / Matted |
| Colour of the dial | White             |
| Glass              | Mineral glass     |
|                    |                   |
| DETAILS            |                   |
| Bezel              | Fixed             |

| DETAILS         |                                  |
|-----------------|----------------------------------|
| Bezel           | Fixed                            |
| Case Bottom     | Stainless steel bottom (screwed) |
| Clasp           | Pin buckle                       |
| Lighting        | Luminous hands                   |
| Water resistant | 3 ATM                            |