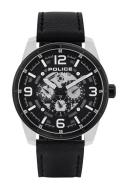

## Police men's watch PL15663JSTB.02 Specifications

**BUY NOW** 

This document contains all the specifications for the Police Lawrence PL15663JSTB.02 men's watch. We at the DIALANDO® watch store offer a large selection of authentic watches from the best watch brands in the world.

| PRODUCT EXECUTION |                                                           |
|-------------------|-----------------------------------------------------------|
| Display Type      | Analogue                                                  |
| Movement type     | Quartz (Battery)                                          |
| Functions         | Hour / Second / Minute / Date / 24-Hour / Day of the week |

| MEASURES                      |     |
|-------------------------------|-----|
| Case width [mm]               | 48  |
| Case thickness [mm]           | 12  |
| Lug width [mm]                | 24  |
| Max. wrist circumference [mm] | 220 |

| MATERIAL & COLOUR  |                   |
|--------------------|-------------------|
| Strap Material     | Real leather      |
| Strap Colour       | Black             |
| Case Material      | Stainless steel   |
| Case Colour        | Silver            |
| Case Surface       | Polished / Matted |
| Colour of the dial | Black             |
| Glass              | Mineral glass     |
|                    |                   |
| DETAILS            |                   |
|                    |                   |

| DETAILS         |                                  |
|-----------------|----------------------------------|
| Bezel           | Fixed                            |
| Case Bottom     | Stainless steel bottom (screwed) |
| Clasp           | Pin buckle                       |
| Lighting        | Luminous hands                   |
| Water resistant | 3 ATM                            |