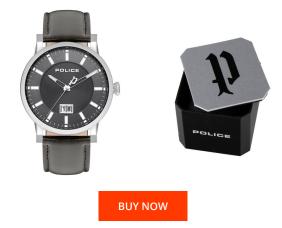

## **DIALANDO**<sup>®</sup>

Police men's watch PL15404JS.13 Specifications

This document contains all the specifications for the Police Collin PL15404JS.13 men's watch. We at the DIALANDO<sup>®</sup> watch store offer a large selection of authentic watches from the best watch brands in the world. https://www.dialando.gr/

MATERIAL & COLOUR

| PRODUCT INFORMATION |               |
|---------------------|---------------|
| EAN                 | 4895220909549 |
| Gender              | Men           |
| Brand               | Police        |
| Collection          | Collin        |
| Warranty [years]    | 2             |

| Strap Material          | Real leather                              |
|-------------------------|-------------------------------------------|
| Strap Colour            | Black                                     |
| Case Material           | Stainless steel                           |
| Case Colour             | Silver                                    |
| Case Surface            | Polished / Matted                         |
| Colour of the dial      | Black                                     |
| Glass                   | Mineral glass                             |
|                         |                                           |
|                         |                                           |
| DETAILS                 |                                           |
| <b>DETAILS</b><br>Bezel | Fixed                                     |
|                         | Fixed<br>Stainless steel bottom (screwed) |
| Bezel                   |                                           |
| Bezel<br>Case Bottom    | Stainless steel bottom (screwed)          |