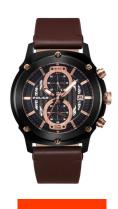

| MATERIAL & COLOUR  |                 |
|--------------------|-----------------|
| Strap Material     | Real leather    |
| Strap Colour       | Brown           |
| Case Material      | Stainless steel |
| Colour of the dial | Black           |
| Glass              | Mineral glass   |
|                    |                 |
| DETAILS            |                 |
| DETAILS<br>Clasp   | Pin buckle      |