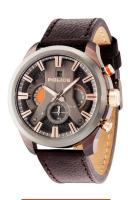

## Police men's watch PL.14639JSBZU/61 Specifications

**BUY NOW** 

This document contains all the specifications for the Police PL.14639JSBZU/61 men's watch. We at the DIALANDO® watch store offer a large selection of authentic watches from the best watch brands in the world.

https://www.dialando.gr/

| PRODUCT INFORMATION |                    |
|---------------------|--------------------|
| EAN                 | 4895148660836      |
| Gender              | Men                |
| Brand               | Police             |
| Collection          | Cyclone            |
| Warranty [years]    | 2                  |
| PRODUCT EXECUTION   |                    |
| Display Type        | Analogue           |
| Movement type       | Quartz (Battery)   |
| Functions           |                    |
| FUNCTIONS           | Date / Chronograph |
| MEASURES            | Date / Chronograph |

| MATERIAL & COLOUR  |                 |
|--------------------|-----------------|
| Strap Material     | Real leather    |
| Strap Colour       | Brown           |
| Case Material      | Stainless steel |
| Colour of the dial | Grey            |
| Glass              | Mineral glass   |
| DETAILS            |                 |
| Clasp              | Pin buckle      |
| Water resistant    | 10 ATM          |