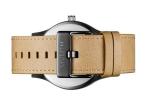

| MATERIAL & COLOUR  |                   |
|--------------------|-------------------|
| Strap Material     | Real leather      |
| Strap Colour       | Beige             |
| Case Material      | Stainless steel   |
| Case Colour        | Grey              |
| Case Surface       | Polished / Matted |
| Colour of the dial | Grey              |
| Glass              | Mineral glass     |
|                    |                   |
| DETAILS            |                   |
| Bezel              | Fixed             |

| DETAILS         |                                  |
|-----------------|----------------------------------|
| Bezel           | Fixed                            |
| Case Bottom     | Stainless steel bottom (pressed) |
| Clasp           | Pin buckle                       |
| Water resistant | 3 ATM                            |