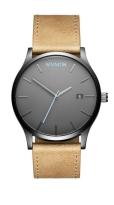

| PRODUCT EXECUTION             |                               |
|-------------------------------|-------------------------------|
| Display Type                  | Analogue                      |
| Movement type                 | Quartz (Battery)              |
| Movement Name                 | Miyota                        |
| Functions                     | Second / Minute / Date / Hour |
|                               |                               |
| MEASURES                      |                               |
| Case width [mm]               | 45                            |
| Case thickness [mm]           | 9                             |
| Lug width [mm]                | 24                            |
| Max. wrist circumference [mm] | 220                           |

| MATERIAL & COLOUR  |                   |
|--------------------|-------------------|
| Strap Material     | Real leather      |
| Strap Colour       | Beige             |
| Case Material      | Stainless steel   |
| Case Colour        | Grey              |
| Case Surface       | Polished / Matted |
| Colour of the dial | Grey              |
| Glass              | Mineral glass     |
|                    |                   |
| DETAILS            |                   |
| Bezel              | Fixed             |

| DETAILS         |                                  |
|-----------------|----------------------------------|
| Bezel           | Fixed                            |
| Case Bottom     | Stainless steel bottom (pressed) |
| Clasp           | Pin buckle                       |
| Water resistant | 3 ATM                            |