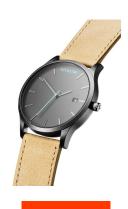

| PRODUCT EXECUTION             |                               |
|-------------------------------|-------------------------------|
| Display Type                  | Analogue                      |
| Movement type                 | Quartz (Battery)              |
| Movement Name                 | Miyota                        |
| Functions                     | Second / Minute / Date / Hour |
|                               |                               |
| MEASURES                      |                               |
| Case width [mm]               | 45                            |
| Case thickness [mm]           | 9                             |
| Lug width [mm]                | 24                            |
| Max. wrist circumference [mm] | 220                           |

| MATERIAL & COLOUR  |                   |
|--------------------|-------------------|
| Strap Material     | Real leather      |
| Strap Colour       | Beige             |
| Case Material      | Stainless steel   |
| Case Colour        | Grey              |
| Case Surface       | Polished / Matted |
| Colour of the dial | Grey              |
| Glass              | Mineral glass     |
|                    |                   |
| DETAILS            |                   |
| Bezel              | Fixed             |

| DETAILS         |                                  |
|-----------------|----------------------------------|
| Bezel           | Fixed                            |
| Case Bottom     | Stainless steel bottom (pressed) |
| Clasp           | Pin buckle                       |
| Water resistant | 3 ATM                            |