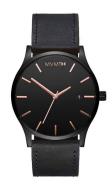

| PRODUCT EXECUTION             |                               |
|-------------------------------|-------------------------------|
| Display Type                  | Analogue                      |
| Movement type                 | Quartz (Battery)              |
| Movement Name                 | Miyota                        |
| Functions                     | Hour / Second / Minute / Date |
| MEASURES                      |                               |
| Case width [mm]               | 45                            |
| Case thickness [mm]           | 9                             |
| Lug width [mm]                | 24                            |
| Max. wrist circumference [mm] | 220                           |

| MATERIAL & COLOUR  |                   |
|--------------------|-------------------|
| Strap Material     | Real leather      |
| Strap Colour       | Black             |
| Case Material      | Stainless steel   |
| Case Colour        | Black             |
| Case Surface       | Polished / Matted |
| Colour of the dial | Black             |
| Glass              | Mineral glass     |
|                    |                   |
| DETAILS            |                   |
| Rozol              | Eivad             |