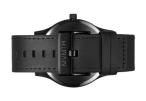

| DETAILS         |                                  |
|-----------------|----------------------------------|
| Bezel           | Fixed                            |
| Case Bottom     | Stainless steel bottom (pressed) |
| Clasp           | Pin buckle                       |
| Water resistant | 3 ATM                            |