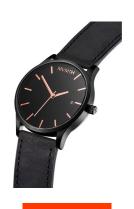

| PRODUCT EXECUTION             |                               |
|-------------------------------|-------------------------------|
| Display Type                  | Analogue                      |
| Movement type                 | Quartz (Battery)              |
| Movement Name                 | Miyota                        |
| Functions                     | Hour / Second / Minute / Date |
| MEASURES                      |                               |
| Case width [mm]               | 45                            |
| Case thickness [mm]           | 9                             |
| Lug width [mm]                | 24                            |
| Max. wrist circumference [mm] | 220                           |

| MATERIAL & COLOUR  |                   |
|--------------------|-------------------|
| Strap Material     | Real leather      |
| Strap Colour       | Black             |
| Case Material      | Stainless steel   |
| Case Colour        | Black             |
| Case Surface       | Polished / Matted |
| Colour of the dial | Black             |
| Glass              | Mineral glass     |
|                    |                   |
| DETAILS            |                   |
| Rozol              | Eivad             |