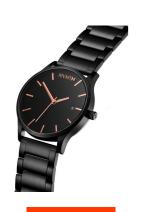

https://www.dialando.gr/

| PRODUCT INFORMATION |               |  |
|---------------------|---------------|--|
| EAN                 | 7613272329859 |  |
| Gender              | Men           |  |
| Brand               | MVMT          |  |
| Collection          | Classic       |  |
| Warranty [years]    | 2             |  |

| PRODUCT EXECUTION         |                               |
|---------------------------|-------------------------------|
| Display Type              | Analogue                      |
| Movement type             | Quartz (Battery)              |
| Movement Name             | Miyota                        |
| Functions                 | Date / Hour / Second / Minute |
|                           |                               |
|                           |                               |
| MEASURES                  |                               |
| MEASURES  Case width [mm] | 45                            |
|                           | 45<br>9                       |
| Case width [mm]           |                               |

| MATERIAL & COLOUR  |                   |
|--------------------|-------------------|
| Strap Material     | Stainless steel   |
| Strap Colour       | Black             |
| Case Material      | Stainless steel   |
| Case Colour        | Black             |
| Case Surface       | Polished / Matted |
| Colour of the dial | Black             |
| Glass              | Mineral glass     |
|                    |                   |
| DETAILS            |                   |
| Denel              | Fired             |

| DETAILS         |                                  |
|-----------------|----------------------------------|
| Bezel           | Fixed                            |
| Case Bottom     | Stainless steel bottom (pressed) |
| Clasp           | Folding clasp                    |
| Water resistant | 3 ATM                            |