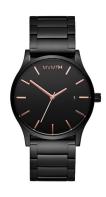

https://www.dialando.gr/

| PRODUCT INFORMATION |               |  |
|---------------------|---------------|--|
| EAN                 | 7613272329859 |  |
| Gender              | Men           |  |
| Brand               | MVMT          |  |
| Collection          | Classic       |  |
| Warranty [years]    | 2             |  |

| PRODUCT EXECUTION         |                               |
|---------------------------|-------------------------------|
| Display Type              | Analogue                      |
| Movement type             | Quartz (Battery)              |
| Movement Name             | Miyota                        |
| Functions                 | Date / Hour / Second / Minute |
|                           |                               |
|                           |                               |
| MEASURES                  |                               |
| MEASURES  Case width [mm] | 45                            |
|                           | 45<br>9                       |
| Case width [mm]           |                               |

| MATERIAL & COLOUR  |                   |
|--------------------|-------------------|
| Strap Material     | Stainless steel   |
| Strap Colour       | Black             |
| Case Material      | Stainless steel   |
| Case Colour        | Black             |
| Case Surface       | Polished / Matted |
| Colour of the dial | Black             |
| Glass              | Mineral glass     |
|                    |                   |
| DETAILS            |                   |
| Denel              | Fired             |

| DETAILS         |                                  |
|-----------------|----------------------------------|
| Bezel           | Fixed                            |
| Case Bottom     | Stainless steel bottom (pressed) |
| Clasp           | Folding clasp                    |
| Water resistant | 3 ATM                            |