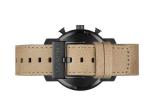

| MATERIAL & COLOUR  |                                  |
|--------------------|----------------------------------|
| Strap Material     | Real leather                     |
| Strap Colour       | Beige                            |
| Case Material      | Stainless steel                  |
| Case Colour        | Black                            |
| Case Surface       | Polished / Matted                |
| Colour of the dial | Black                            |
| Glass              | Mineral glass                    |
| DETAILS            |                                  |
| Bezel              | Fixed                            |
| Case Bottom        | Stainless steel bottom (screwed) |
| Clasp              | Pin buckle                       |