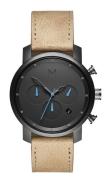

| PRODUCT EXECUTION         |                                             |
|---------------------------|---------------------------------------------|
| Display Type              | Analogue                                    |
| Movement type             | Quartz (Battery)                            |
| Movement Name             | Miyota                                      |
| Functions                 | Chronograph / Hour / Second / Minute / Date |
|                           |                                             |
| MEASURES                  |                                             |
| MEASURES  Case width [mm] | 40                                          |
|                           | 40                                          |
| Case width [mm]           |                                             |

| MATERIAL & COLOUR  |                                  |
|--------------------|----------------------------------|
| Strap Material     | Real leather                     |
| Strap Colour       | Beige                            |
| Case Material      | Stainless steel                  |
| Case Colour        | Black                            |
| Case Surface       | Polished / Matted                |
| Colour of the dial | Black                            |
| Glass              | Mineral glass                    |
| DETAILS            |                                  |
| Bezel              | Fixed                            |
| Case Bottom        | Stainless steel bottom (screwed) |
| Clasp              | Pin buckle                       |