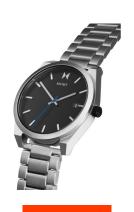

https://www.dialando.gr/

| PRODUCT INFORMATION |               |  |
|---------------------|---------------|--|
| EAN                 | 7613272375207 |  |
| Gender              | Men           |  |
| Brand               | MVMT          |  |
| Collection          | Element 43 mm |  |
| Warranty [years]    | 2             |  |

| PRODUCT EXECUTION   |                               |
|---------------------|-------------------------------|
| Display Type        | Analogue                      |
| Movement type       | Quartz (Battery)              |
| Movement Name       | Miyota                        |
| Functions           | Hour / Second / Minute / Date |
| MEASURES            |                               |
| Case width [mm]     | 43                            |
| Case thickness [mm] | 10                            |
| Lug width [mm]      | 22                            |
| Max. wrist          | 200                           |

| MATERIAL & COLOUR  |                 |
|--------------------|-----------------|
| Strap Material     | Stainless steel |
| Strap Colour       | Silver          |
| Case Material      | Stainless steel |
| Case Colour        | Silver          |
| Case Surface       | Matted          |
| Colour of the dial | Black           |
| Glass              | Mineral glass   |
| DETAILS            |                 |
| DETAILS            |                 |