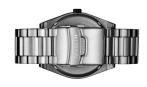

| DETAILS         |                                  |
|-----------------|----------------------------------|
| Bezel           | Fixed                            |
| Case Bottom     | Stainless steel bottom (screwed) |
| Clasp           | Folding clasp                    |
| Water resistant | 5 ATM                            |