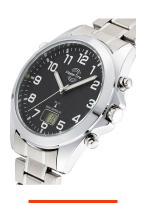

## Master Time men's watch MTGA-10736-22M Specifications

**BUY NOW** 

This document contains all the specifications for the Master Time Funk Specialist Series MTGA-10736-22M men's watch. We at the DIALANDO<sup>®</sup> watch store offer a large selection of authentic watches from the best watch brands in the world. https://www.dialando.gr/

| MATERIAL & COLOUR  |                                  |
|--------------------|----------------------------------|
| Strap Material     | Stainless steel                  |
| Strap Colour       | Silver                           |
| Case Material      | Stainless steel                  |
| Case Colour        | Silver                           |
| Case Surface       | Polished / Matted                |
| Colour of the dial | Black                            |
| Glass              | Mineral glass / Hardened glass   |
| DETAILS            |                                  |
| Bezel              | Fixed                            |
| Case Bottom        | Stainless steel bottom / Pressed |

Luminous indexes / Luminous hands

Folding clasp

3 ATM