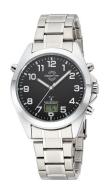

## Master Time men's watch MTGA-10736-22M Specifications

**BUY NOW** 

This document contains all the specifications for the Master Time Funk Specialist Series MTGA-10736-22M men's watch. We at the DIALANDO<sup>®</sup> watch store offer a large selection of authentic watches from the best watch brands in the world. https://www.dialando.gr/

| MATERIAL & COLOUR  |                                  |
|--------------------|----------------------------------|
| Strap Material     | Stainless steel                  |
| Strap Colour       | Silver                           |
| Case Material      | Stainless steel                  |
| Case Colour        | Silver                           |
| Case Surface       | Polished / Matted                |
| Colour of the dial | Black                            |
| Glass              | Mineral glass / Hardened glass   |
| DETAILS            |                                  |
| Bezel              | Fixed                            |
| Case Bottom        | Stainless steel bottom / Pressed |

Luminous indexes / Luminous hands

Folding clasp

3 ATM