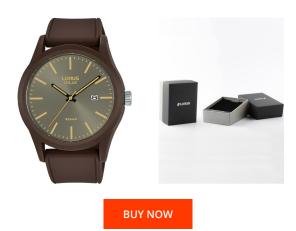

## Lorus men's watch RX307AX9 Specifications

This document contains all the specifications for the Lorus Solar RX307AX9 men's watch. We at the DIALANDO® watch store offer a large selection of authentic watches from the best watch brands in the world.

| PRODUCT EXECUTION |                               |
|-------------------|-------------------------------|
| Display Type      | Analogue                      |
| Movement type     | Quartz (Solar)                |
| Functions         | Second / Minute / Hour / Date |
| MEASURES          |                               |
| Case width [mm]   | 42                            |

| MATERIAL & COLOURStrap MaterialSiliconeStrap ColourBrownCase MaterialPlasticCase ColourBrownCase SurfaceMattedColour of the dialBlackGlassMineral glass / Hardened glassDETAILSBezelFixedCase BottomStainless steel bottom / ScrewedClaspBuckleWater resistant10 ATM |                    |                                  |
|----------------------------------------------------------------------------------------------------------------------------------------------------------------------------------------------------------------------------------------------------------------------|--------------------|----------------------------------|
| Strap Colour Brown  Case Material Plastic  Case Colour Brown  Case Surface Matted  Colour of the dial Black  Glass Mineral glass / Hardened glass  DETAILS  Bezel Fixed  Case Bottom Stainless steel bottom / Screwed  Clasp Buckle                                  | MATERIAL & COLOUR  |                                  |
| Case Material Plastic Case Colour Brown Case Surface Matted Colour of the dial Black Glass Mineral glass / Hardened glass  DETAILS Bezel Fixed Case Bottom Stainless steel bottom / Screwed Clasp Buckle                                                             | Strap Material     | Silicone                         |
| Case Colour  Case Surface  Matted  Colour of the dial  Black  Glass  Mineral glass / Hardened glass  DETAILS  Bezel  Fixed  Case Bottom  Stainless steel bottom / Screwed  Clasp  Brown  Matted  Case Colour  Matted  Stainless / Hardened glass                     | Strap Colour       | Brown                            |
| Case Surface Matted  Colour of the dial Black  Glass Mineral glass / Hardened glass  DETAILS  Bezel Fixed  Case Bottom Stainless steel bottom / Screwed  Clasp Buckle                                                                                                | Case Material      | Plastic                          |
| Colour of the dial Black Glass Mineral glass / Hardened glass  DETAILS  Bezel Fixed  Case Bottom Stainless steel bottom / Screwed  Clasp Buckle                                                                                                                      | Case Colour        | Brown                            |
| Glass Mineral glass / Hardened glass  DETAILS  Bezel Fixed  Case Bottom Stainless steel bottom / Screwed  Clasp Buckle                                                                                                                                               | Case Surface       | Matted                           |
| DETAILS  Bezel Fixed  Case Bottom Stainless steel bottom / Screwed  Clasp Buckle                                                                                                                                                                                     | Colour of the dial | Black                            |
| Bezel Fixed  Case Bottom Stainless steel bottom / Screwed  Clasp Buckle                                                                                                                                                                                              | Glass              | Mineral glass / Hardened glass   |
| Case Bottom Stainless steel bottom / Screwed Clasp Buckle                                                                                                                                                                                                            | DETAILS            |                                  |
| Clasp Buckle                                                                                                                                                                                                                                                         | Bezel              | Fixed                            |
|                                                                                                                                                                                                                                                                      | Case Bottom        | Stainless steel bottom / Screwed |
| Water resistant 10 ATM                                                                                                                                                                                                                                               | Clasp              | Buckle                           |
|                                                                                                                                                                                                                                                                      | Water resistant    | 10 ATM                           |