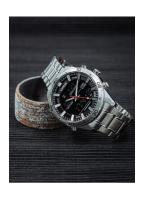

## Lorus men's watch RW651AX9 Specifications

**BUY NOW** 

This document contains all the specifications for the Lorus RW651AX9 men's watch. We at the DIALANDO® watch store offer a large selection of authentic watches from the best watch brands in the world.

| MATERIAL & COLOUR  |                 |
|--------------------|-----------------|
| Strap Material     | Stainless steel |
| Strap Colour       | Silver          |
| Colour of the dial | Black           |
| Glass              | Mineral glass   |
| DETAILS            |                 |
| Clasp              | Folding clasp   |
| Water resistant    | 10 ATM          |