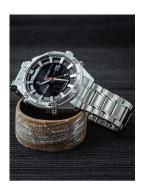

## Lorus men's watch RW651AX9 Specifications

**BUY NOW** 

This document contains all the specifications for the Lorus RW651AX9 men's watch. We at the DIALANDO® watch store offer a large selection of authentic watches from the best watch brands in the world.

| MATERIAL & COLOUR  |                 |
|--------------------|-----------------|
| Strap Material     | Stainless steel |
| Strap Colour       | Silver          |
| Colour of the dial | Black           |
| Glass              | Mineral glass   |
| DETAILS            |                 |
| Clasp              | Folding clasp   |
| Water resistant    | 10 ATM          |