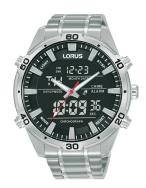

## Lorus men's watch RW651AX9 Specifications

**BUY NOW** 

This document contains all the specifications for the Lorus RW651AX9 men's watch. We at the DIALANDO® watch store offer a large selection of authentic watches from the best watch brands in the world.

| MATERIAL & COLOUR  |                 |
|--------------------|-----------------|
| Strap Material     | Stainless steel |
| Strap Colour       | Silver          |
| Colour of the dial | Black           |
| Glass              | Mineral glass   |
| DETAILS            |                 |
| Clasp              | Folding clasp   |
| Water resistant    | 10 ATM          |