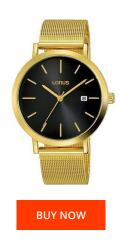

## Lorus men's watch RH942JX9 Specifications

This document contains all the specifications for the Lorus RH942JX9 men's watch. We at the <code>DIALANDO®</code> watch store offer a large selection of authentic watches from the best watch brands in the world.

| PRODUCT EXECUTION         |                  |
|---------------------------|------------------|
| Display Type              | Analogue         |
| Movement type             | Quartz (Battery) |
| Functions                 | Date             |
|                           |                  |
| MEASURES                  |                  |
| MEASURES  Case width [mm] | 38               |

| MATERIAL & COLOUR  |                   |
|--------------------|-------------------|
| Strap Material     | Stainless steel   |
| Strap Colour       | Gold              |
| Case Material      | Stainless steel   |
| Case Colour        | Gold              |
| Case Surface       | Polished / Matted |
| Colour of the dial | Black             |
| Glass              | Mineral glass     |
|                    |                   |
| DETAILS            |                   |
| Clasp              | Clip clasp        |
|                    |                   |