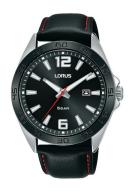

## Lorus men's watch RH915NX9 Specifications

**BUY NOW** 

This document contains all the specifications for the Lorus Klassik RH915NX9 men's watch. We at the DIALANDO<sup>®</sup> watch store offer a large selection of authentic watches from the best watch brands in the world.

| MEASURES                      |     |
|-------------------------------|-----|
| Case width [mm]               | 42  |
| Case thickness [mm]           | 10  |
| Lug width [mm]                | 22  |
| Max. wrist circumference [mm] | 220 |

| MATERIAL & COLOUR  |                   |
|--------------------|-------------------|
| Strap Material     | Real leather      |
| Strap Colour       | Black             |
| Case Material      | Stainless steel   |
| Case Colour        | Silver            |
| Case Surface       | Polished / Matted |
| Colour of the dial | Black             |
| Glass              | Mineral glass     |
|                    |                   |
| DETAILS            |                   |

| DETAILS         |                                  |
|-----------------|----------------------------------|
| Bezel           | Fixed                            |
| Case Bottom     | Stainless steel bottom (pressed) |
| Clasp           | Pin buckle                       |
| Lighting        | Luminous hands                   |
| Water resistant | 5 ATM                            |