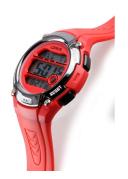

## Lorus men's watch R2343MX9 Specifications

**BUY NOW** 

This document contains all the specifications for the Lorus Digital R2343MX9 men's watch. We at the DIALANDO® watch store offer a large selection of authentic watches from the best watch brands in the world.

| PRODUCT EXECUTION |                                                        |
|-------------------|--------------------------------------------------------|
| Display Type      | Digital                                                |
| Movement type     | Quartz (Battery)                                       |
| Functions         | Second / Minute / Date / Chronograph / Alarm /<br>Hour |

| MATERIAL & COLOUR  |                   |
|--------------------|-------------------|
| Strap Material     | Silicone          |
| Strap Colour       | Red               |
| Case Material      | Plastic           |
| Case Colour        | Red               |
| Case Surface       | Polished / Matted |
| Colour of the dial | Red               |
| Glass              | Mineral glass     |
|                    |                   |
| DETAILS            |                   |
| Bezel              | Fixed             |