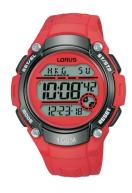

## Lorus men's watch R2343MX9 Specifications

**BUY NOW** 

This document contains all the specifications for the Lorus Digital R2343MX9 men's watch. We at the DIALANDO® watch store offer a large selection of authentic watches from the best watch brands in the world.

| PRODUCT EXECUTION |                                                        |
|-------------------|--------------------------------------------------------|
| Display Type      | Digital                                                |
| Movement type     | Quartz (Battery)                                       |
| Functions         | Second / Minute / Date / Chronograph / Alarm /<br>Hour |

| MEASURES                      |     |
|-------------------------------|-----|
| Case width [mm]               | 46  |
| Case thickness [mm]           | 15  |
| Lug width [mm]                | 23  |
| Max. wrist circumference [mm] | 220 |

| MATERIAL & COLOUR  |                   |
|--------------------|-------------------|
| Strap Material     | Silicone          |
| Strap Colour       | Red               |
| Case Material      | Plastic           |
| Case Colour        | Red               |
| Case Surface       | Polished / Matted |
| Colour of the dial | Red               |
| Glass              | Mineral glass     |
|                    |                   |
| DETAILS            |                   |
| Bezel              | Fixed             |