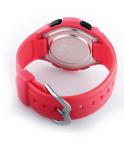

https://www.dialando.gr/

Case Bottom

Water resistant

Clasp

| PRODUCT INFORMATION |               |  |
|---------------------|---------------|--|
| EAN                 | 4894138340444 |  |
| Gender              | Men           |  |
| Brand               | Lorus         |  |
| Collection          | Digital       |  |
| Warranty [years]    | 2             |  |

| MATERIAL & COLOUR  |                   |
|--------------------|-------------------|
| Strap Material     | Silicone          |
| Strap Colour       | Red               |
| Case Material      | Plastic           |
| Case Colour        | Red               |
| Case Surface       | Polished / Matted |
| Colour of the dial | Red               |
| Glass              | Mineral glass     |
|                    |                   |
| DETAILS            |                   |
| Bezel              | Fixed             |

Stainless steel bottom (screwed)

Pin buckle

10 ATM