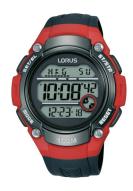

## Lorus men's watch R2335MX9 Specifications

**BUY NOW** 

This document contains all the specifications for the Lorus R2335MX9 men's watch. We at the DIALANDO® watch store offer a large selection of authentic watches from the best watch brands in the world.

| PRODUCT EXECUTION |                                                        |
|-------------------|--------------------------------------------------------|
| Display Type      | Digital                                                |
| Movement type     | Quartz (Battery)                                       |
| Functions         | Minute / Date / Chronograph / Alarm / Hour /<br>Second |

| MEASURES                      |     |
|-------------------------------|-----|
| Case width [mm]               | 46  |
| Case thickness [mm]           | 15  |
| Lug width [mm]                | 23  |
| Max. wrist circumference [mm] | 220 |

| MATERIAL & COLOUR  |                   |
|--------------------|-------------------|
| Strap Material     | Silicone          |
| Strap Colour       | Silver            |
| Case Material      | Plastic           |
| Case Colour        | Red               |
| Case Surface       | Polished / Matted |
| Colour of the dial | Black             |
| Glass              | Mineral glass     |
| DETAILS            |                   |

| DETAILS         |                                  |
|-----------------|----------------------------------|
| Bezel           | Fixed                            |
| Case Bottom     | Stainless steel bottom (screwed) |
| Clasp           | Pin buckle                       |
| Water resistant | 10 ATM                           |