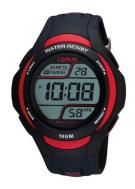

## Lorus men's watch R2307EX9 Specifications

**BUY NOW** 

This document contains all the specifications for the Lorus R2307EX9 men's watch. We at the DIALANDO® watch store offer a large selection of authentic watches from the best watch brands in the world.

| PRODUCT EXECUTION |                                      |
|-------------------|--------------------------------------|
| Display Type      | Digital                              |
| Movement type     | Quartz (Battery)                     |
| Functions         | Chronograph / Date / Day of the week |

| MEASURES                      |     |
|-------------------------------|-----|
| Case width [mm]               | 45  |
| Case thickness [mm]           | 15  |
| Lug width [mm]                | 13  |
| Max. wrist circumference [mm] | 220 |

| MATERIAL & COLOUR  |               |
|--------------------|---------------|
| Strap Material     | Plastic       |
| Strap Colour       | Black         |
| Case Material      | Plastic       |
| Case Colour        | Black         |
| Case Surface       | Matted        |
| Colour of the dial | Grey          |
| Glass              | Mineral glass |

| DETAILS         |                                  |
|-----------------|----------------------------------|
| Bezel           | Fixed                            |
| Case Bottom     | Stainless steel bottom (screwed) |
| Clasp           | Pin buckle                       |
| Lighting        | Backlight                        |
| Water resistant | 10 ATM                           |