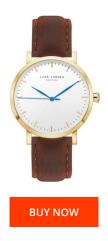

## DIALANDO<sup>®</sup>

LLarsen (Lars Larsen) men's watch WH143GW-STRAPVIN Specifications

This document contains all the specifications for the Lars Larsen WH143GW-STRAPVIN men's watch. We at the DIALANDO® watch store offer a large selection of authentic watches from the best watch brands in the world.

https://www.dialando.gr/

| MATERIAL & COLOUR  |              |
|--------------------|--------------|
| Strap Material     | Real leather |
| Strap Colour       | Brown        |
| Colour of the dial | White        |
| MEASURES           |              |
| Case width [mm]    | 42           |

| PRODUCT EXECUTION | V                |  |
|-------------------|------------------|--|
| Display Type      | Analogue         |  |
| Movement type     | Quartz (Battery) |  |