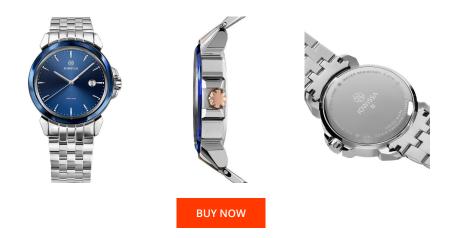

## **DIALANDO**<sup>®</sup>

Jowissa men's watch J4.255.L Specifications

This document contains all the specifications for the Jowissa LeWy J4.255.L men's watch. We at the DIALANDO<sup>®</sup> watch store offer a large selection of authentic watches from the best watch brands in the world. https://www.dialando.gr/

| PRODUCT INFORMATION |                  | MATERIAL & COLOUR  |                 |
|---------------------|------------------|--------------------|-----------------|
| EAN                 | 7630055901200    | Strap Material     | Stainless steel |
| Gender              | Men              | Strap Colour       | Silver          |
| Warranty [years]    | 2                | Colour of the dial | Blue            |
|                     |                  | Glass              | Mineral glass   |
|                     |                  |                    |                 |
| PRODUCT EXECUTION   |                  | DETAILS            |                 |
| Display Type        | Analogue         | Clasp              | Folding clasp   |
| Movement type       | Quartz (Battery) | Water resistant    | 5 ATM           |
|                     |                  |                    |                 |
| MEASURES            |                  |                    |                 |
| Case width [mm]     | 42               |                    |                 |
|                     |                  |                    |                 |
|                     |                  |                    |                 |