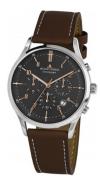

## Jacques Lemans men's watch 1-2068O Specifications

**BUY NOW** 

This document contains all the specifications for the Jacques Lemans Retro Classic 1-2068O men's watch. We at the DIALANDO® watch store offer a large selection of authentic watches from the best watch brands in the world.

https://www.dialando.gr/

| PRODUCT INFORMATION |                |
|---------------------|----------------|
| EAN                 | 4040662156765  |
| Gender              | Men            |
| Brand               | Jacques Lemans |
| Collection          | Retro Classic  |
| Warranty [years]    | 2              |

| PRODUCT EXECUTION |                                             |
|-------------------|---------------------------------------------|
| Display Type      | Analogue                                    |
| Movement type     | Quartz (Battery)                            |
| Functions         | Hour / Second / Minute / Date / Chronograph |

| MEASURES                      |     |
|-------------------------------|-----|
| Case width [mm]               | 41  |
| Case thickness [mm]           | 14  |
| Lug width [mm]                | 20  |
| Max. wrist circumference [mm] | 220 |

| MATERIAL & COLOUR  |                   |
|--------------------|-------------------|
| Strap Material     | Real leather      |
| Strap Colour       | Brown             |
| Case Material      | Stainless steel   |
| Case Colour        | Silver            |
| Case Surface       | Polished / Matted |
| Colour of the dial | Grey              |
| Glass              | Mineral glass     |
|                    |                   |
| DETAILS            |                   |
| Bezel              | Fixed             |

| DETAILS         |                                   |
|-----------------|-----------------------------------|
| Bezel           | Fixed                             |
| Case Bottom     | Stainless steel bottom (pressed)  |
| Clasp           | Pin buckle                        |
| Lighting        | Luminous hands / Luminous indexes |
| Water resistant | 5 ATM                             |