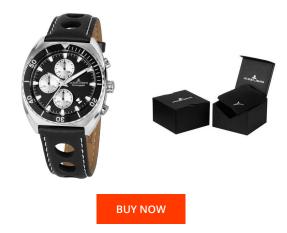

| PRODUCT INFORMATION |                |  |
|---------------------|----------------|--|
| EAN                 | 4040662138730  |  |
| Gender              | Men            |  |
| Brand               | Jacques Lemans |  |
| Collection          | Serie 200      |  |
| Warranty [years]    | 2              |  |

| PRODUCT EXECUTION |                                             |
|-------------------|---------------------------------------------|
| Display Type      | Analogue                                    |
| Movement type     | Quartz (Battery)                            |
| Functions         | Hour / Second / Minute / Date / Chronograph |

| MATERIAL & COLOUR    |                                           |
|----------------------|-------------------------------------------|
| Strap Material       | Real leather                              |
| Strap Colour         | Black                                     |
| Case Material        | Stainless steel                           |
| Case Colour          | Silver                                    |
| Case Surface         | Polished / Matted                         |
| Colour of the dial   | Black                                     |
| Glass                | Mineral glass                             |
| DETAILS              |                                           |
|                      |                                           |
| Bezel                | Fixed                                     |
| Bezel<br>Case Bottom | Fixed<br>Stainless steel bottom (screwed) |
|                      |                                           |
| Case Bottom          | Stainless steel bottom (screwed)          |

## MEASURES

| Case width [mm]                  | 40  |
|----------------------------------|-----|
| Case thickness [mm]              | 11  |
| Lug width [mm]                   | 22  |
| Max. wrist<br>circumference [mm] | 220 |