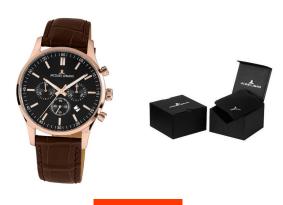

## Jacques Lemans men's watch 1-2025D Specifications

**BUY NOW** 

This document contains all the specifications for the Jacques Lemans London Chrono 1-2025D men's watch. We at the DIALANDO® watch store offer a large selection of authentic watches from the best watch brands in the world.

| MATERIAL & COLOUR  |                 |
|--------------------|-----------------|
| Strap Material     | Real leather    |
| Strap Colour       | Brown           |
| Case Material      | Stainless steel |
| Case Colour        | Rose gold       |
| Case Surface       | Polished        |
| Colour of the dial | Black           |
| Glass              | Mineral glass   |
|                    |                 |
|                    |                 |