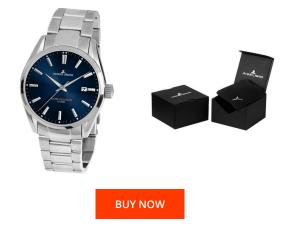

## **DIALANDO**<sup>®</sup>

Jacques Lemans men's watch 1-1859G Specifications

This document contains all the specifications for the Jacques Lemans Derby 1-1859G men's watch. We at the DIALANDO<sup>®</sup> watch store offer a large selection of authentic watches from the best watch brands in the world. https://www.dialando.gr/

Analogue Quartz (Battery)

| Strap Colour         | Silver                                    |
|----------------------|-------------------------------------------|
| Case Material        | Stainless steel                           |
| Case Colour          | Silver                                    |
| Case Surface         | Matted / Polished                         |
| Colour of the dial   | Blue                                      |
| Glass                | Mineral glass                             |
|                      |                                           |
| DETAILS              |                                           |
| DETAILS<br>Bezel     | Fixed                                     |
|                      | Fixed<br>Stainless steel bottom (screwed) |
| Bezel                |                                           |
| Bezel<br>Case Bottom | Stainless steel bottom (screwed)          |