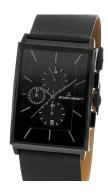

| PRODUCT INFORMATI | И             |
|-------------------|---------------|
| EAN               | 4040662120827 |
| Gender            | Men           |
| Warranty [years]  | 2             |

| Analogue                                                 |  |
|----------------------------------------------------------|--|
| Quartz (Battery)                                         |  |
| Hour / Date / Chronograph / 24-Hour / Second /<br>Minute |  |
| Williace                                                 |  |
|                                                          |  |
|                                                          |  |
| 34                                                       |  |
| 10                                                       |  |

| MATERIAL & COLOUR  |                                          |
|--------------------|------------------------------------------|
| Strap Material     | Calf leather                             |
| Strap Colour       | Black                                    |
| Case Material      | Stainless steel                          |
| Case Colour        | Black                                    |
| Case Surface       | Polished                                 |
| Colour of the dial | Black                                    |
| Glass              | Sapphire glass / Anti-reflective coating |
| DETAILS            |                                          |
| Bezel              | Fixed                                    |
| Case Bottom        | Stainless steel bottom / Pressed         |
| Clasp              | Buckle                                   |
| Water resistant    | 5 ATM                                    |

| MEASURES            |    |
|---------------------|----|
| Case width [mm]     | 34 |
| Case thickness [mm] | 10 |

PRODUCT EXECUTION

Display Type

Functions

Movement type