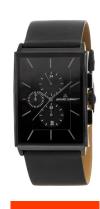

| PRODUCT INFORMATI | И             |
|-------------------|---------------|
| EAN               | 4040662120827 |
| Gender            | Men           |
| Warranty [years]  | 2             |

| Analogue                                                 |  |
|----------------------------------------------------------|--|
| Quartz (Battery)                                         |  |
| Hour / Date / Chronograph / 24-Hour / Second /<br>Minute |  |
| Williace                                                 |  |
|                                                          |  |
|                                                          |  |
| 34                                                       |  |
| 10                                                       |  |

| MATERIAL & COLOUR  |                                          |
|--------------------|------------------------------------------|
| Strap Material     | Calf leather                             |
| Strap Colour       | Black                                    |
| Case Material      | Stainless steel                          |
| Case Colour        | Black                                    |
| Case Surface       | Polished                                 |
| Colour of the dial | Black                                    |
| Glass              | Sapphire glass / Anti-reflective coating |
| DETAILS            |                                          |
| Bezel              | Fixed                                    |
| Case Bottom        | Stainless steel bottom / Pressed         |
| Clasp              | Buckle                                   |
| Water resistant    | 5 ATM                                    |

| MEASURES            |    |
|---------------------|----|
| Case width [mm]     | 34 |
| Case thickness [mm] | 10 |

PRODUCT EXECUTION

Display Type

Functions

Movement type