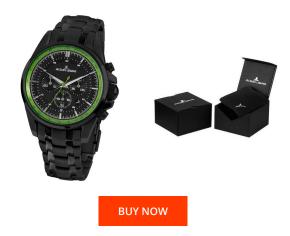

## Jacques Lemans men's watch 1-1799Z Specifications

This document contains all the specifications for the Jacques Lemans Liverpool 1-1799Z men's watch. We at the DIALANDO<sup>®</sup> watch store offer a large selection of authentic watches from the best watch brands in the world. https://www.dialando.gr/

| MATERIAL & COLOUR    |                                           |
|----------------------|-------------------------------------------|
| Strap Material       | Stainless steel                           |
| Strap Colour         | Black                                     |
| Case Material        | Stainless steel                           |
| Case Colour          | Black                                     |
| Case Surface         | Polished / Matted                         |
| Colour of the dial   | Black                                     |
| Glass                | Mineral glass                             |
| DETAILS              |                                           |
| DETAILS              |                                           |
| Bezel                | Fixed                                     |
|                      | Fixed<br>Stainless steel bottom (screwed) |
| Bezel                |                                           |
| Bezel<br>Case Bottom | Stainless steel bottom (screwed)          |