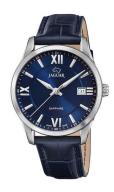

## Jaguar men's watch J883/2 Specifications

**BUY NOW** 

This document contains all the specifications for the Jaguar Acamar J883/2 men's watch. We at the DIALANDO® watch store offer a large selection of authentic watches from the best watch brands in the world.

| MEASURES            |    |
|---------------------|----|
| Case width [mm]     | 40 |
| Case thickness [mm] | 10 |

| MATERIAL & COLOUR  |                                          |
|--------------------|------------------------------------------|
| Strap Material     | Calf leather                             |
| Strap Colour       | Blue                                     |
| Case Material      | Stainless steel                          |
| Case Colour        | Silver                                   |
| Case Surface       | Polished                                 |
| Colour of the dial | Blue                                     |
| Glass              | Sapphire glass / Anti-reflective coating |
| DETAILS            |                                          |

| DETAILS         |                                  |
|-----------------|----------------------------------|
| Bezel           | Fixed                            |
| Case Bottom     | Stainless steel bottom / Screwed |
| Clasp           | Buckle                           |
| Lighting        | Luminous hands                   |
| Water resistant | 10 ATM                           |