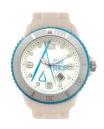

## Ice men's watch SP.NB.WE.BS13 Specifications

**BUY NOW** 

This document contains all the specifications for the Ice SP.NB.WE.BS13 men's watch. We at the DIALANDO® watch store offer a large selection of authentic watches from the best watch brands in the world.

| MATERIAL & COLOUR    |               |
|----------------------|---------------|
| Strap Material       | Rubber        |
| Strap Colour         | White         |
| Colour of the dial   | White         |
| Glass                | Mineral glass |
|                      |               |
| DETAILS              |               |
| <b>DETAILS</b> Clasp | Buckle        |