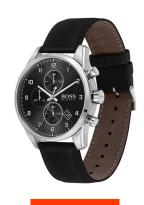

| PRODUCT EXECUTION |                                             |  |
|-------------------|---------------------------------------------|--|
| Display Type      | Analogue                                    |  |
| Movement type     | Quartz (Battery)                            |  |
| Movement Name     | Vr33 / Seiko                                |  |
| Functions         | Second / Minute / Hour / Date / Chronograph |  |

| MEASURES            |    |
|---------------------|----|
| Case width [mm]     | 44 |
| Case thickness [mm] | 11 |

| MATERIAL & COLOUR  |                                |
|--------------------|--------------------------------|
| Strap Material     | Calf leather                   |
| Strap Colour       | Black                          |
| Case Material      | Stainless steel                |
| Case Colour        | Silver                         |
| Case Surface       | Polished / Matted              |
| Colour of the dial | Black                          |
| Glass              | Mineral glass / Hardened glass |
|                    |                                |
| DETAILS            |                                |
| Bezel              | Fixed                          |

| DETAILS         |                                  |
|-----------------|----------------------------------|
| Bezel           | Fixed                            |
| Case Bottom     | Stainless steel bottom / Pressed |
| Clasp           | Buckle                           |
| Lighting        | Luminous hands                   |
| Water resistant | 5 ATM                            |