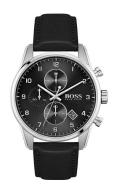

| PRODUCT EXECUTION |                                             |  |
|-------------------|---------------------------------------------|--|
| Display Type      | Analogue                                    |  |
| Movement type     | Quartz (Battery)                            |  |
| Movement Name     | Vr33 / Seiko                                |  |
| Functions         | Second / Minute / Hour / Date / Chronograph |  |

| MEASURES            |    |
|---------------------|----|
| Case width [mm]     | 44 |
| Case thickness [mm] | 11 |

| MATERIAL & COLOUR  |                                |
|--------------------|--------------------------------|
| Strap Material     | Calf leather                   |
| Strap Colour       | Black                          |
| Case Material      | Stainless steel                |
| Case Colour        | Silver                         |
| Case Surface       | Polished / Matted              |
| Colour of the dial | Black                          |
| Glass              | Mineral glass / Hardened glass |
|                    |                                |
| DETAILS            |                                |
| Bezel              | Fixed                          |

| DETAILS         |                                  |
|-----------------|----------------------------------|
| Bezel           | Fixed                            |
| Case Bottom     | Stainless steel bottom / Pressed |
| Clasp           | Buckle                           |
| Lighting        | Luminous hands                   |
| Water resistant | 5 ATM                            |