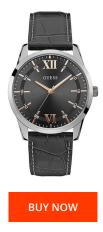

## **DIALANDO**<sup>®</sup>

Guess men's watch W1307G1 Specifications

This document contains all the specifications for the Guess W1307G1 men's watch. We at the DIALANDO<sup>®</sup> watch store offer a large selection of authentic watches from the best watch brands in the world. https://www.dialando.gr/

| PRODUCT INFORMATION               |                              | MATERIAL & COLOUR       |                     |  |
|-----------------------------------|------------------------------|-------------------------|---------------------|--|
| EAN                               | 0091661507229                | Strap Material          | Real leather        |  |
| Gender                            | Men                          | Strap Colour            | Grey                |  |
| Brand                             | Guess                        | Case Material           | Stainless steel     |  |
| Collection                        | Theo                         | Colour of the dial      | Grey                |  |
| Warranty [years]                  | 2                            | Glass                   | Mineral glass       |  |
|                                   |                              |                         |                     |  |
| PRODUCT EXECUTION                 |                              | DETAILS                 |                     |  |
| PRODUCT EXECUTION<br>Display Type | Analogue                     | <b>DETAILS</b><br>Clasp | Pin buckle          |  |
|                                   | Analogue<br>Quartz (Battery) |                         | Pin buckle<br>3 ATM |  |
| Display Type                      | 5                            | Clasp                   |                     |  |
| Display Type<br>Movement type     | Quartz (Battery)             | Clasp                   |                     |  |