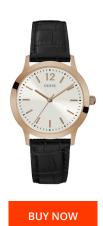

## Guess men's watch W0922G6 Specifications

This document contains all the specifications for the Guess W0922G6 men's watch. We at the DIALANDO® watch store offer a large selection of authentic watches from the best watch brands in the world.

| MATERIAL & COLOUR  |               |
|--------------------|---------------|
| Strap Material     | Real leather  |
| Strap Colour       | Black         |
| Colour of the dial | White         |
| Glass              | Mineral glass |
| DETAILS            |               |
| DETAILS            |               |
| Clasp              | Buckle        |