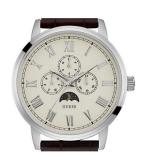

## Guess men's watch W0870G1 Specifications

**BUY NOW** 

This document contains all the specifications for the Guess W0870G1 men's watch. We at the DIALANDO® watch store offer a large selection of authentic watches from the best watch brands in the world.

| MATERIAL & COLOUR  |                 |
|--------------------|-----------------|
| Strap Material     | Real leather    |
| Strap Colour       | Brown           |
| Case Material      | Stainless steel |
| Case Colour        | Silver          |
| Case Surface       | Polished        |
| Colour of the dial | Cream           |
| Glass              | Mineral glass   |
| DETAILS            |                 |
| Clasp              | Pin buckle      |