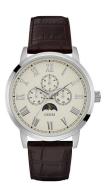

## Guess men's watch W0870G1 Specifications

**BUY NOW** 

This document contains all the specifications for the Guess W0870G1 men's watch. We at the DIALANDO® watch store offer a large selection of authentic watches from the best watch brands in the world.

| MATERIAL & COLOUR  |                 |
|--------------------|-----------------|
| Strap Material     | Real leather    |
| Strap Colour       | Brown           |
| Case Material      | Stainless steel |
| Case Colour        | Silver          |
| Case Surface       | Polished        |
| Colour of the dial | Cream           |
| Glass              | Mineral glass   |
| DETAILS            |                 |
| Clasp              | Pin buckle      |