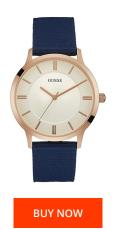

## Guess men's watch W0795G1 Specifications

This document contains all the specifications for the Guess W0795G1 men's watch. We at the DIALANDO® watch store offer a large selection of authentic watches from the best watch brands in the world.

| MATERIAL & COLOUR    |               |
|----------------------|---------------|
| Strap Material       | Nylon         |
| Strap Colour         | Blue          |
| Colour of the dial   | Beige         |
| Glass                | Mineral glass |
|                      |               |
| DETAILS              |               |
| <b>DETAILS</b> Clasp | Buckle        |