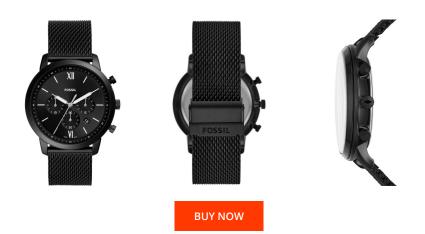

| PRODUCT INFORMATION |               |  |
|---------------------|---------------|--|
| EAN                 | 4064092026597 |  |
| Gender              | Men           |  |
| Brand               | Fossil        |  |
| Collection          | Neutra Chrono |  |
| Warranty [years]    | 2             |  |

| MATERIAL & COLOUR  |                 |
|--------------------|-----------------|
| Strap Material     | Stainless steel |
| Strap Colour       | Black           |
| Case Material      | Stainless steel |
| Case Colour        | Black           |
| Colour of the dial | Black           |
| Glass              | Mineral glass   |

#### PRODUCT EXECUTION

| Display Type  | Analogue                              |  |
|---------------|---------------------------------------|--|
| Movement type | Quartz (Battery)                      |  |
| Movement Name | JS25                                  |  |
| Functions     | Chronograph / 24-Hour / Date / Second |  |