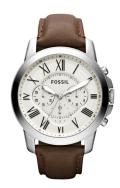

## Fossil men's watch FS4735IE Specifications

**BUY NOW** 

This document contains all the specifications for the Fossil FS4735IE men's watch. We at the DIALANDO® watch store offer a large selection of authentic watches from the best watch brands in the world.

https://www.dialando.gr/

| EAN                                                | 4051432528682                        |
|----------------------------------------------------|--------------------------------------|
| Gender                                             | Men                                  |
| Brand                                              | Fossil                               |
| Collection                                         | Grant                                |
| Warranty [years]                                   | 2                                    |
| PRODUCT EXECUTION                                  |                                      |
| Display Type                                       | Analogue                             |
| Management                                         | O (D-11)                             |
| Movement type                                      | Quartz (Battery)                     |
| Movement type  Movement Name                       | Quartz (Battery)  Quartz (Battery)   |
|                                                    | • • •                                |
| Movement Name                                      | Quartz (Battery)                     |
| Movement Name<br>Functions                         | Quartz (Battery)                     |
| Movement Name Functions MEASURES                   | Quartz (Battery)<br>Second / 24-Hour |
| Movement Name Functions  MEASURES  Case width [mm] | Quartz (Battery) Second / 24-Hour    |

| MATERIAL & COLOUR  |                            |
|--------------------|----------------------------|
| Strap Material     | Real leather               |
| Strap Colour       | Brown                      |
| Case Material      | Stainless steel            |
| Case Colour        | Silver                     |
| Colour of the dial | Cream                      |
| Glass              |                            |
| Glass              | Mineral glass              |
| DETAILS            | Mineral glass              |
|                    | Mineral glass Strap Buckle |