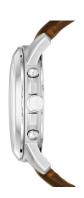

https://www.dialando.gr/

| EAN                                                | 4051432528682                        |
|----------------------------------------------------|--------------------------------------|
| Gender                                             | Men                                  |
| Brand                                              | Fossil                               |
| Collection                                         | Grant                                |
| Warranty [years]                                   | 2                                    |
| PRODUCT EXECUTION                                  |                                      |
| Display Type                                       | Analogue                             |
| Management                                         | O (D-11)                             |
| Movement type                                      | Quartz (Battery)                     |
| Movement type  Movement Name                       | Quartz (Battery)  Quartz (Battery)   |
|                                                    | • • •                                |
| Movement Name                                      | Quartz (Battery)                     |
| Movement Name<br>Functions                         | Quartz (Battery)                     |
| Movement Name Functions MEASURES                   | Quartz (Battery)<br>Second / 24-Hour |
| Movement Name Functions  MEASURES  Case width [mm] | Quartz (Battery) Second / 24-Hour    |

| MATERIAL & COLOUR  |                            |
|--------------------|----------------------------|
| Strap Material     | Real leather               |
| Strap Colour       | Brown                      |
| Case Material      | Stainless steel            |
| Case Colour        | Silver                     |
| Colour of the dial | Cream                      |
| Glass              |                            |
| Glass              | Mineral glass              |
| DETAILS            | Mineral glass              |
|                    | Mineral glass Strap Buckle |