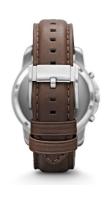

| MATERIAL & COLOUR  |                            |
|--------------------|----------------------------|
| Strap Material     | Real leather               |
| Strap Colour       | Brown                      |
| Case Material      | Stainless steel            |
| Case Colour        | Silver                     |
| Colour of the dial | Cream                      |
| Glass              |                            |
| Glass              | Mineral glass              |
| DETAILS            | Mineral glass              |
|                    | Mineral glass Strap Buckle |