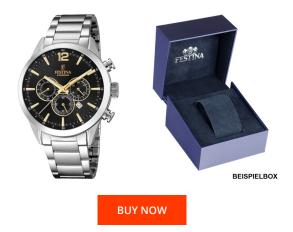

## **DIALANDO**<sup>®</sup>

Festina men's watch F20343/4 Specifications

This document contains all the specifications for the Festina Timeless F20343/4 men's watch. We at the DIALANDO<sup>®</sup> watch store offer a large selection of authentic watches from the best watch brands in the world. https://www.dialando.gr/