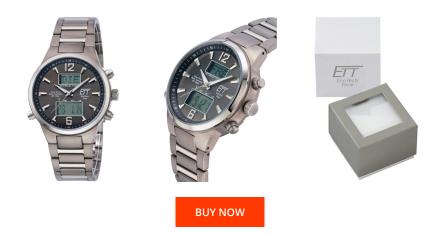

## ETT (Eco Tech Time) men's watch EGT-11324-11M Specifications

This document contains all the specifications for the ETT Eco Tech Time EGT-11324-11M men's watch. We at the DIALANDO<sup>®</sup> watch store offer a large selection of authentic watches from the best watch brands in the world. https://www.dialando.gr/

| PRODUCT INFORMATION |                     |
|---------------------|---------------------|
| EAN                 | 4260411159049       |
| Gender              | Men                 |
| Brand               | ETT (Eco Tech Time) |
| Collection          | Everest II          |
| Warranty [years]    | 2                   |

| MATERIAL & COLOUR    |                                    |
|----------------------|------------------------------------|
| Strap Material       | Titanium                           |
| Strap Colour         | Grey                               |
| Case Material        | Titanium                           |
| Case Colour          | Grey                               |
| Case Surface         | Matted / Polished                  |
| Colour of the dial   | Black                              |
| Glass                | Mineral glass                      |
|                      |                                    |
| DETAILS              |                                    |
| DETAILS<br>Bezel     | Fixed                              |
|                      | Fixed<br>Titanium bottom (screwed) |
| Bezel                |                                    |
| Bezel<br>Case Bottom | Titanium bottom (screwed)          |

| PRODUCT EXECUTION           |                                                                                                                   |
|-----------------------------|-------------------------------------------------------------------------------------------------------------------|
| Display Type                | Digital / Analogue                                                                                                |
| Movement type               | Quartz (Solar)                                                                                                    |
| Movement Name               | Empfang des Signals DCF 77 (Mainflingen / W345 / DE)                                                              |
| Functions                   | Minute / Radio controlled clock / Perpetual calendar<br>/ Day of the week / Date / Hour / Chronograph /<br>Second |
|                             |                                                                                                                   |
| MEASURES                    |                                                                                                                   |
| MEASURES<br>Case width [mm] | 40                                                                                                                |
|                             | 40<br>11                                                                                                          |
| Case width [mm]             |                                                                                                                   |